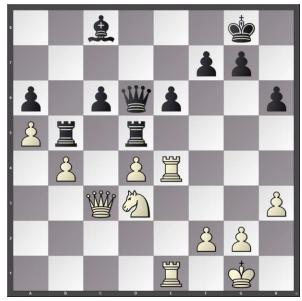

## **Program:** *Complex Middlegames* **Class 1:** *Double-Edged Bishops*

1. Black to move.

- A) Evaluate Ba6.
- B) What is the evaluation of the position?

2. Black to move.

- A) Evaluate Bb2 and Bg6.
- B) Make sense of Petrosian's famous exchange sacrifice **25...Re6.**