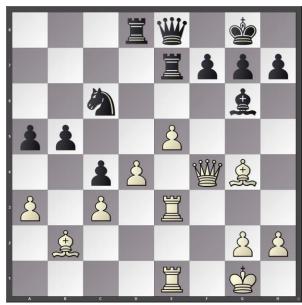

## **Program:** *Complex Middlegames* **Class 1:** *Double-Edged Bishops*

1. Black to move.

- A) Evaluate Ba6.
- B) What is the evaluation of the position?

2. Black to move.

- A) Evaluate Bb2 and Bg6.
- B) Make sense of Petrosian's famous exchange sacrifice **25...Re6.**