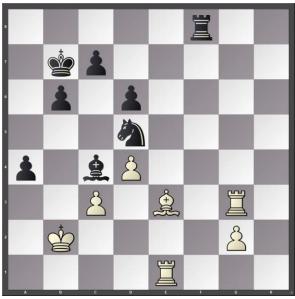

## **Program:** *Complex Middlegames* **Class 1:** *Double-Edged Bishops*

1. Black to move.

- A) Evaluate Ba6.
- B) What is the evaluation of the position?

2. Black to move.

- A) Evaluate Bb2 and Bg6.
- B) Make sense of Petrosian's famous exchange sacrifice **25...Re6.**