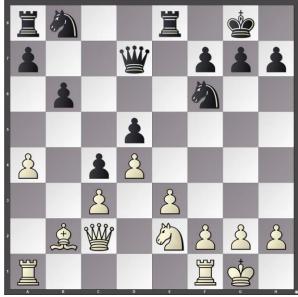

3. Black to move.

- A) Evaluate Bc1 and Bc8.
- B) Make sense of the continuation 9...Bb4 10.Bd2 Bxc3 11.Bxc3 Be6.

4. White to move.

- A) Evaluate Bb2.
- B) What is White's plan here?

5. Black to move.

- A) Evaluate Be3.
- B) Explain the idea behind the move
- 39...Nxe3