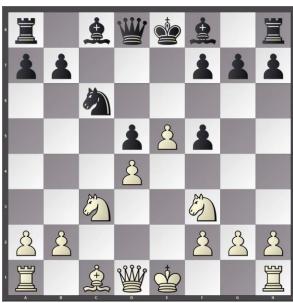

3. Black to move.

- A) Evaluate Bc1 and Bc8.
- B) Make sense of the continuation 9...Bb4 10.Bd2 Bxc3 11.Bxc3 Be6.

4. White to move.

- A) Evaluate Bb2.
- B) What is White's plan here?

5. Black to move.

- A) Evaluate Be3.
- B) Explain the idea behind the move
- 39...Nxe3