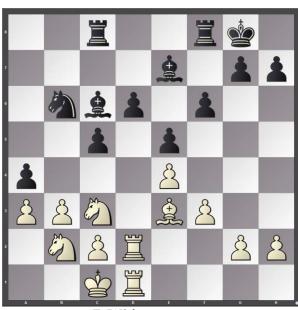

3. Black to move.

- A) Evaluate Bc1 and Bc8.
- B) Make sense of the continuation 9...Bb4 10.Bd2 Bxc3 11.Bxc3 Be6.

4. White to move.

- A) Evaluate Bb2.
- B) What is White's plan here?

5. Black to move.

- A) Evaluate Be3.
- B) Explain the idea behind the move
- 39...Nxe3