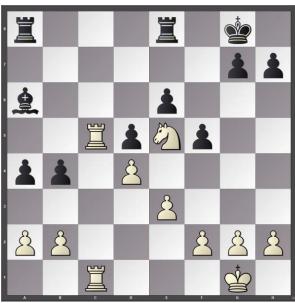

## **Program:** *Complex Middlegames* **Class 1:** *Double-Edged Bishops*

1. Black to move.

- A) Evaluate Ba6.
- B) What is the evaluation of the position?

2. Black to move.

- A) Evaluate Bb2 and Bg6.
- B) Make sense of Petrosian's famous exchange sacrifice **25...Re6.**