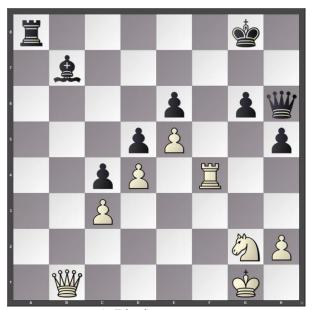

3. Black to move.

- A) Evaluate Bc1 and Bc8.
- B) Make sense of the continuation 9...Bb4 10.Bd2 Bxc3 11.Bxc3 Be6.

4. White to move.

- A) Evaluate Bb2.
- B) What is White's plan here?

5. Black to move.

- A) Evaluate Be3.
- B) Explain the idea behind the move
- 39...Nxe3